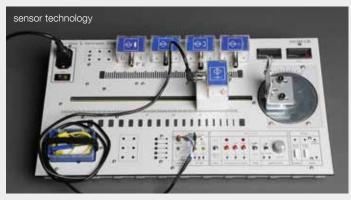

# AUTOMATION TECHNOLOGY AND MECHATRONICAL SYSTEMS

Future mechatronic engineers have to learn quite a lot. We offer a sensor test panel where students learn about the characteristics of industrial sensors as well as first applications for the control of DC motors, AC motors and servo motors. Learn how to program a HMI and different interfaces or start up frequency converter. All our systems base on Siemens SI-MACTIC and come with manuals and exemplary programs.