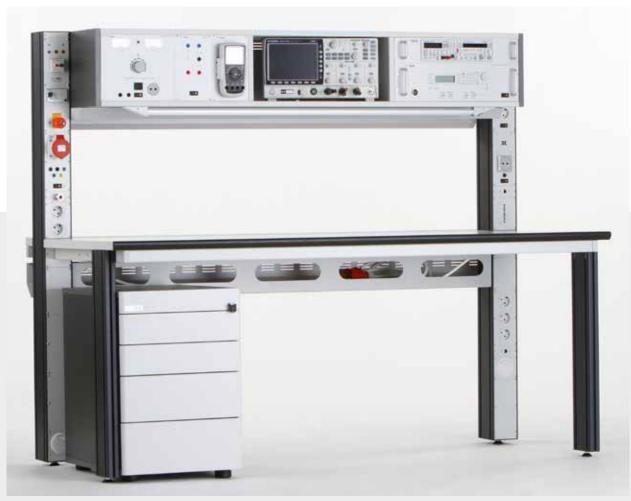

# INDUSTRIAL APPLICATIONS

hera Laborsysteme GmbH is not only specialized in educational equipment but also in industrial applications. If you need service and test workstations, calibration workstations or workshop systems in standard or ESD - we are your competent partner.

Ask for more informations.

IMOD devices and IMODdesktop software is also used in industrial applications

Netwoking IMOD Device Series with central Control Unit Touch in electrical test bench

PROFI Bench with ENERGY Extensions and System Rack

PROFI Bench for electrical tests and analogue pressure calibrator