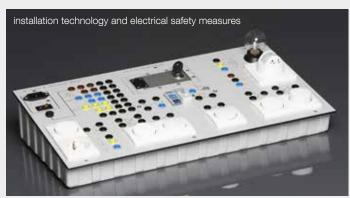

# A4 TRAINING SYSTEMS FOR ELECTRONIC PROFESSIONS

You would like to equip a technical school or training center where different electric or electronic professions should be tought? - hera is at your side and offers multi-disciplinary support. No matter if basics of electronics, electrical installations, control and automation technology or renewable energies, we offer clearly arranged training systems to all these and much more topics. All training systems offer possibilities for multiple set-ups, which allow the students to try out different ways. In total you can choose from more than 150 different training systems with ergonomically tilted hoods, which can be either used suspended in training system frames or directly on the bench top. The training systems help you to implement effective and active lessons basing on your curriculum.