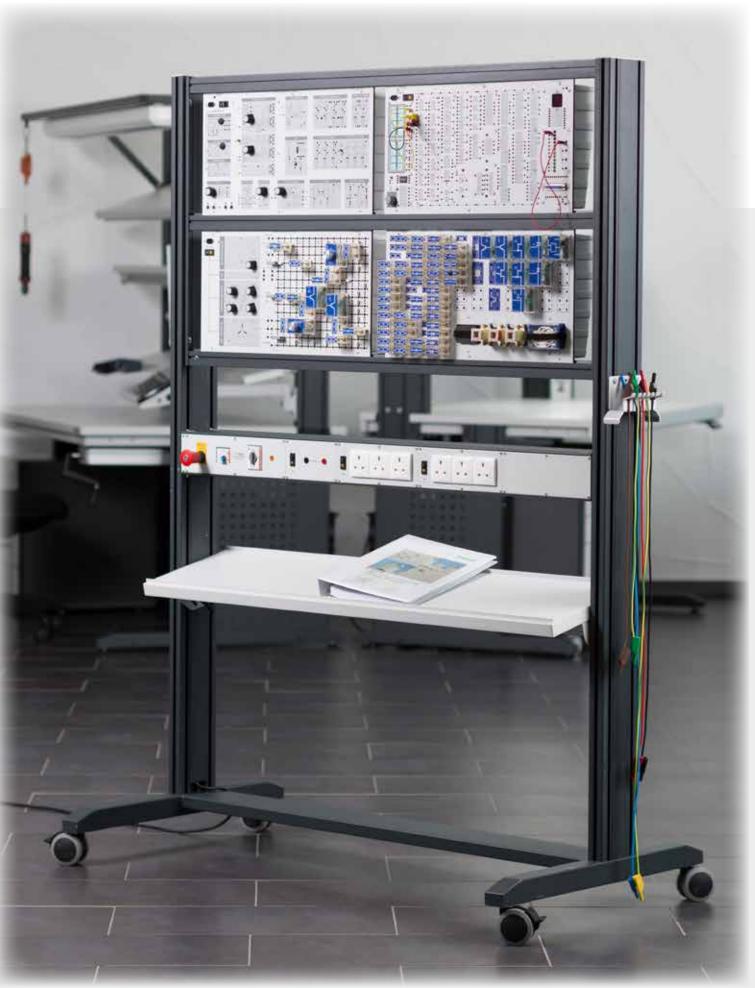

# A4 TRAINING SYSTEMS FOR ELECTRONIC PROFESSIONS

You would like to equip a technical school or training center where different electric or electronic professions should be tought? - hera is at your side and offers multi-disciplinary support. No matter if basics of electronics, electrical installations, control and automation technology or renewable energies, we offer clearly arranged training systems to all these and much more topics. All training systems offer possibilities for multiple set-ups, which allow the students to try out different ways. In total you can choose from more than 150 different training systems with ergonomically tilted hoods, which can be either used suspended in training system frames or directly on the bench top. The training systems help you to implement effective and active lessons basing on your curriculum.

### PERFORATED GRID WALLS

### **& DIDACTBOXES**

If you prefer transparent didact boxes and test leads instead of closed
compact panels you can choose
between mobiles, installation cabins, bench set-ups or wall mounted
installation grids. The didact boxes
have replacable plastic hooks and
locks. You can see the components
and functionality due to transparency, the boxes can be opened and
thus are repairable.

Mobile solution with 19" drawers and installation wall, sides with foldable extensions for variable use

Installation walls for PROFI Benches

Hooks and locks replacable