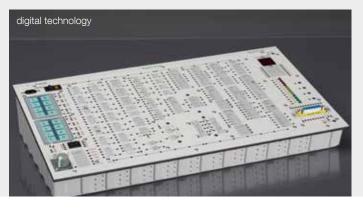

# A4 TRAINING SYSTEMS FOR ELECTRONIC PROFESSIONS

You would like to equip a technical school or training center where different electric or electronic professions should be tought? - hera is at your side and offers multi-disciplinary support. No matter if basics of electronics, electrical installations, control and automation technology or renewable energies, we offer clearly arranged training systems to all these and much more topics. All training systems offer possibilities for multiple set-ups, which allow the students to try out different ways. In total you can choose from more than 150 different training systems with ergonomically tilted hoods, which can be either used suspended in training system frames or directly on the bench top. The training systems help you to implement effective and active lessons basing on your curriculum.