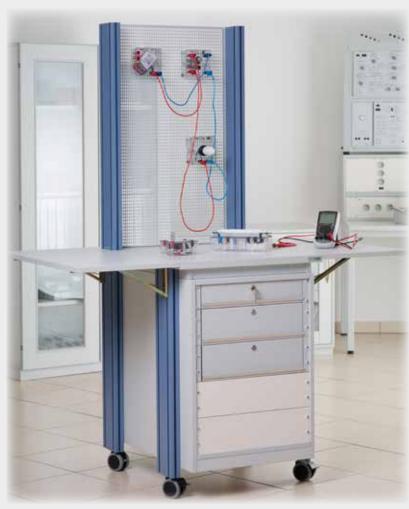

### PERFORATED GRID WALLS

### **& DIDACTBOXES**

If you prefer transparent didact boxes and test leads instead of closed
compact panels you can choose
between mobiles, installation cabins, bench set-ups or wall mounted
installation grids. The didact boxes
have replacable plastic hooks and
locks. You can see the components
and functionality due to transparency, the boxes can be opened and
thus are repairable.

Mobile solution with 19" drawers and installation wall, sides with foldable extensions for variable use

Installation walls for PROFI Benches

Hooks and locks replacable