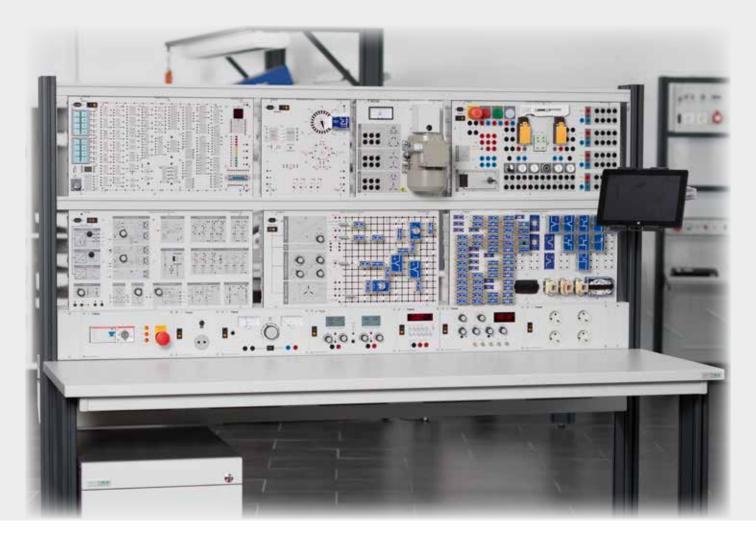

# AUTOMATION TECHNOLOGY AND MECHATRONICAL SYSTEMS

Future mechatronic engineers have to learn quite a lot. We offer a sensor test panel where students learn about the characteristics of industrial sensors as well as first applications for the control of DC motors, AC motors and servo motors. Learn how to program a HMI and different interfaces or start up frequency converter. All our systems base on Siemens SI-MACTIC and come with manuals and exemplary programs.

Mechatronic System COMPACT with SIEMENS S7-1200

Simenes S7-1200 with KTP700

Conveyor with 3phase AC Motor, Frequency G120 and PLC Panel