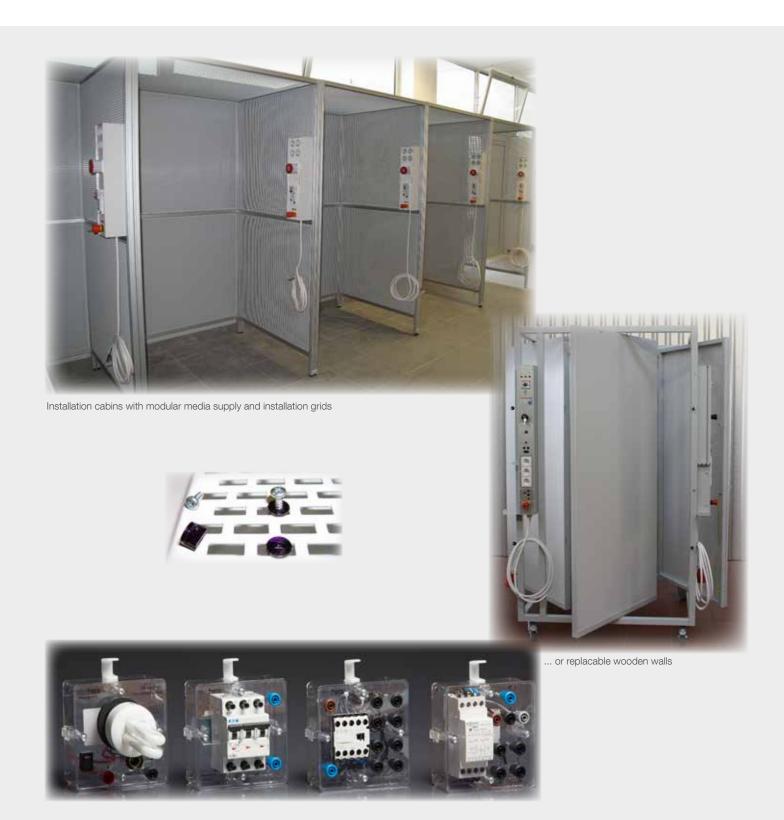

### PERFORATED GRID WALLS

### **& DIDACTBOXES**

If you prefer transparent didact boxes and test leads instead of closed
compact panels you can choose
between mobiles, installation cabins, bench set-ups or wall mounted
installation grids. The didact boxes
have replacable plastic hooks and
locks. You can see the components
and functionality due to transparency, the boxes can be opened and
thus are repairable.

Mobile solution with 19" drawers and installation wall, sides with foldable extensions for variable use

Installation walls for PROFI Benches

Hooks and locks replacable