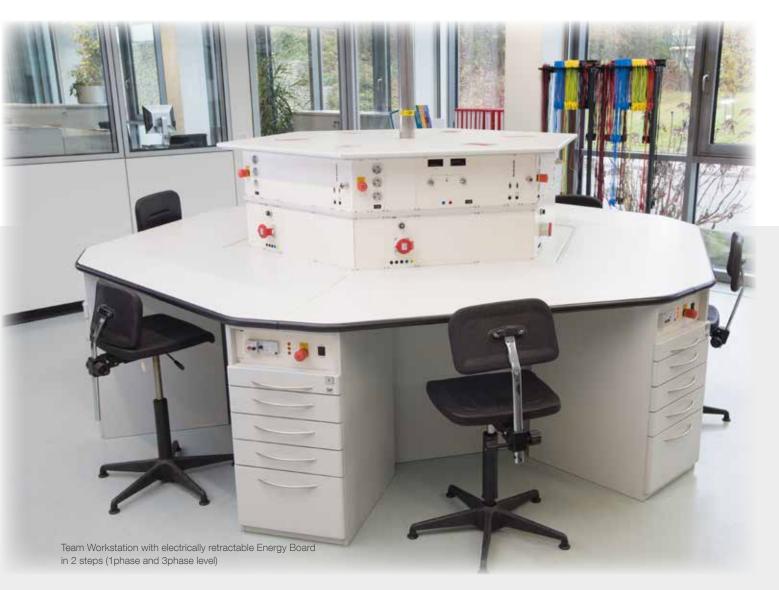

# NO NEED FOR COMPROMISES

No matter if you prefer the steel-basing EASY system, the aluminium-basing PROFI system, a single - or team workstation, it will always be the right choice. Each solution is extraordinary solid and made to last a lifetime. The combination possibilities are endless and made to adopt your requirement. We help you to realize your ideas - there is no need for compromises.