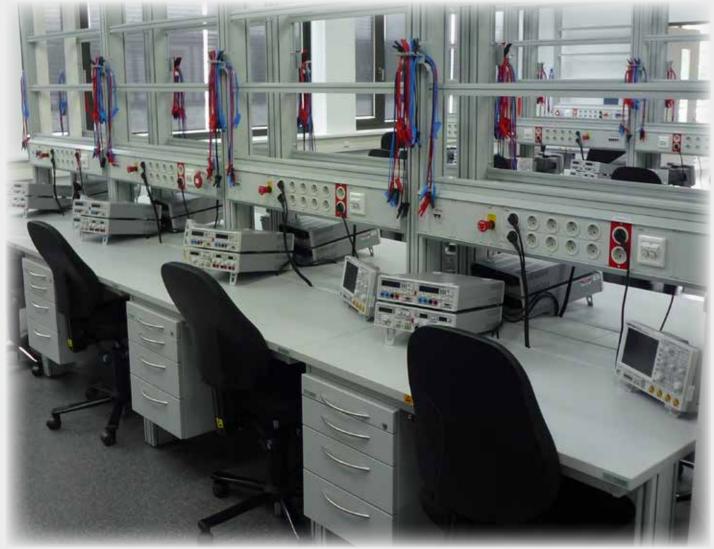

# NO NEED FOR COMPROMISES

No matter if you prefer the steel-basing EASY system, the aluminium-basing PROFI system, a single - or team workstation, it will always be the right choice. Each solution is extraordinary solid and made to last a lifetime. The combination possibilities are endless and made to adopt your requirement. We help you to realize your ideas - there is no need for compromises.