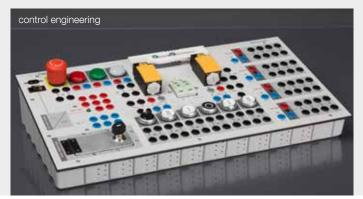

# A4 TRAINING SYSTEMS FOR ELECTRONIC PROFESSIONS

You would like to equip a technical school or training center where different electric or electronic professions should be tought? - hera is at your side and offers multi-disciplinary support. No matter if basics of electronics, electrical installations, control and automation technology or renewable energies, we offer clearly arranged training systems to all these and much more topics. All training systems offer possibilities for multiple set-ups, which allow the students to try out different ways. In total you can choose from more than 150 different training systems with ergonomically tilted hoods, which can be either used suspended in training system frames or directly on the bench top. The training systems help you to implement effective and active lessons basing on your curriculum.