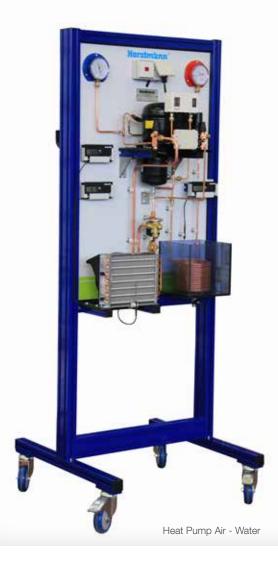

# TRAINING SYSTEMS FOR RENEWABLE ENERGIES

Renewable energy can be generated in many ways. For this reason future experts need a wide range of specific knowledge. hera covers this task with training systems for grid-connected and isolated photovoltaic systems, thermal solar systems, heat pump technology, wind power technology and many more. All simulations are indoor-experiments with original components of real systems. The training stands have measuring sockets at all relevant points and training boxes are transparent and offer a good view to the inner. This is for an even more efficient comprehension.