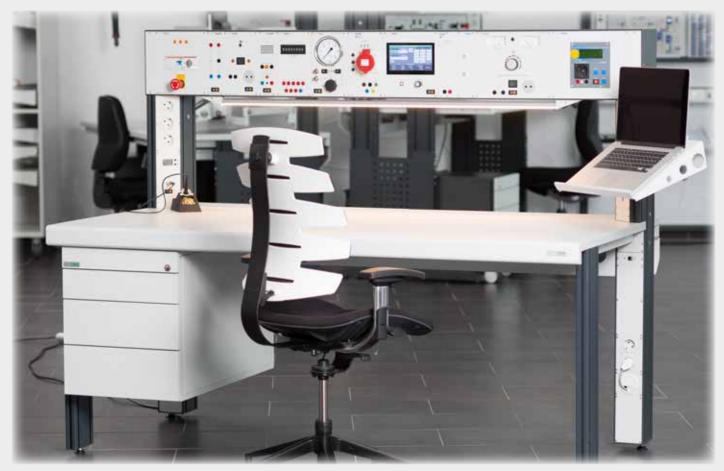

# NO NEED FOR COMPROMISES

No matter if you prefer the steel-basing EASY system, the aluminium-basing PROFI system, a single - or team workstation, it will always be the right choice. Each solution is extraordinary solid and made to last a lifetime. The combination possibilities are endless and made to adopt your requirement. We help you to realize your ideas - there is no need for compromises.

PROFI Laboratory in ESD with Media Channel and Supporting Frames for Training Systems

EASY Mechanical Workstations with detachable stainless steel worktops and movable Training System Frames