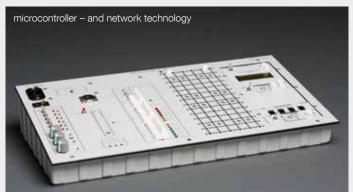

# A4 TRAINING SYSTEMS FOR ELECTRONIC PROFESSIONS

You would like to equip a technical school or training center where different electric or electronic professions should be tought? - hera is at your side and offers multi-disciplinary support. No matter if basics of electronics, electrical installations, control and automation technology or renewable energies, we offer clearly arranged training systems to all these and much more topics. All training systems offer possibilities for multiple set-ups, which allow the students to try out different ways. In total you can choose from more than 150 different training systems with ergonomically tilted hoods, which can be either used suspended in training system frames or directly on the bench top. The training systems help you to implement effective and active lessons basing on your curriculum.