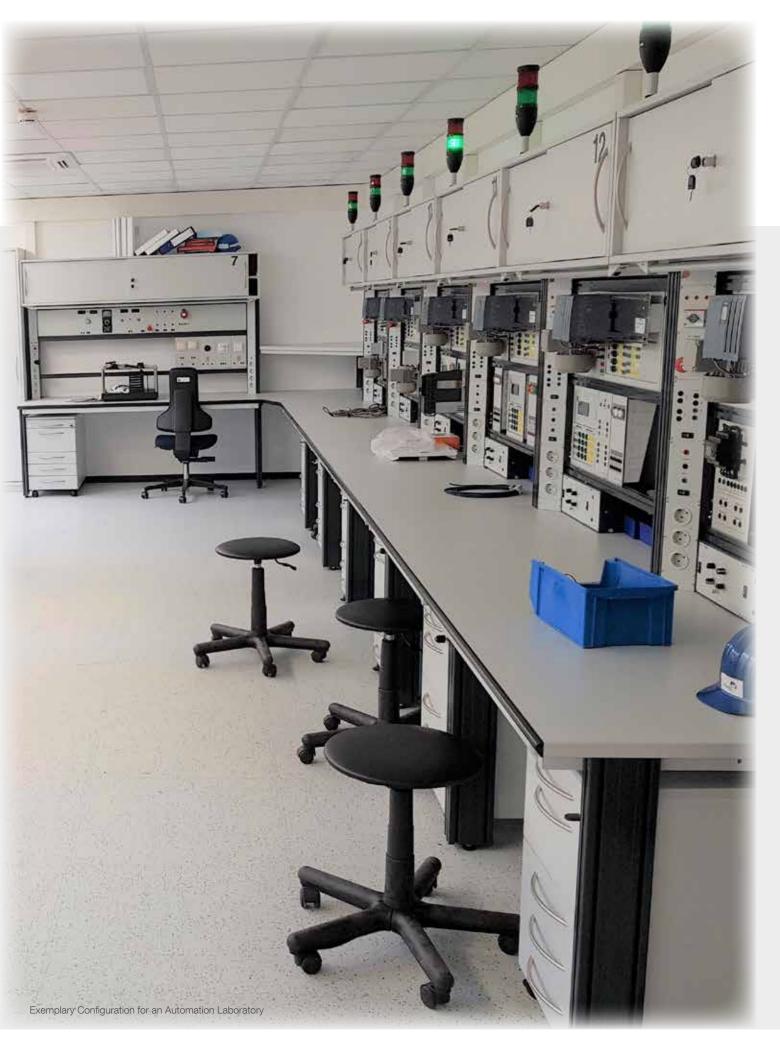

# A4 TRAINING SYSTEMS FOR ELECTRONIC PROFESSIONS

You would like to equip a technical school or training center where different electric or electronic professions should be tought? - hera is at your side and offers multi-disciplinary support. No matter if basics of electronics, electrical installations, control and automation technology or renewable energies, we offer clearly arranged training systems to all these and much more topics. All training systems offer possibilities for multiple set-ups, which allow the students to try out different ways. In total you can choose from more than 150 different training systems with ergonomically tilted hoods, which can be either used suspended in training system frames or directly on the bench top. The training systems help you to implement effective and active lessons basing on your curriculum.