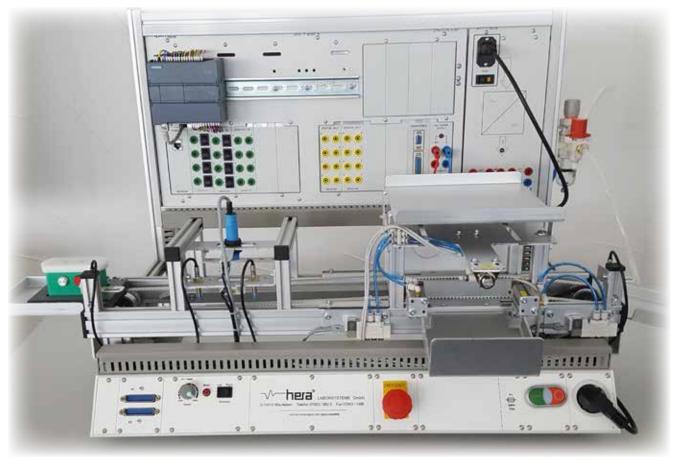

# AUTOMATION TECHNOLOGY AND MECHATRONICAL SYSTEMS

Future mechatronic engineers have to learn quite a lot. We offer a sensor test panel where students learn about the characteristics of industrial sensors as well as first applications for the control of DC motors, AC motors and servo motors. Learn how to program a HMI and different interfaces or start up frequency converter. All our systems base on Siemens SI-MACTIC and come with manuals and exemplary programs.

Mechatronic System COMPACT with SIEMENS S7-1200

Simenes S7-1200 with KTP700

Conveyor with 3phase AC Motor, Frequency G120 and PLC Panel