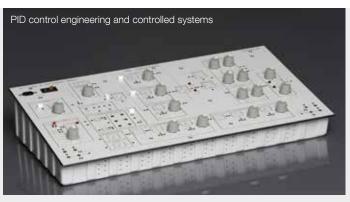

# A4 TRAINING SYSTEMS FOR ELECTRONIC PROFESSIONS

You would like to equip a technical school or training center where different electric or electronic professions should be tought? - hera is at your side and offers multi-disciplinary support. No matter if basics of electronics, electrical installations, control and automation technology or renewable energies, we offer clearly arranged training systems to all these and much more topics. All training systems offer possibilities for multiple set-ups, which allow the students to try out different ways. In total you can choose from more than 150 different training systems with ergonomically tilted hoods, which can be either used suspended in training system frames or directly on the bench top. The training systems help you to implement effective and active lessons basing on your curriculum.