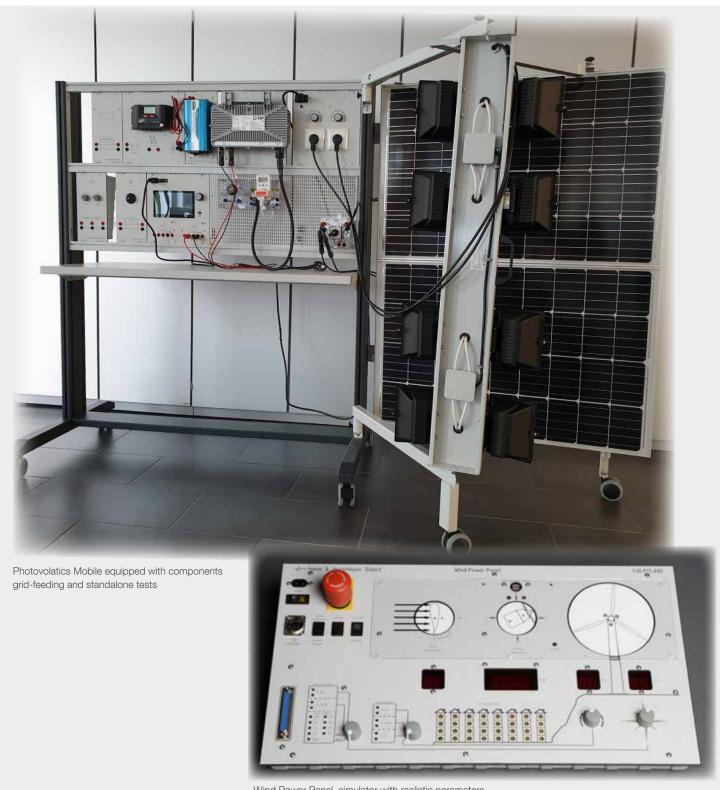

# TRAINING SYSTEMS FOR RENEWABLE ENERGIES

Renewable energy can be generated in many ways. For this reason future experts need a wide range of specific knowledge. hera covers this task with training systems for grid-connected and isolated photovoltaic systems, thermal solar systems, heat pump technology, wind power technology and many more. All simulations are indoor-experiments with original components of real systems. The training stands have measuring sockets at all relevant points and training boxes are transparent and offer a good view to the inner. This is for an even more efficient comprehension.

Wind Power Panel, simulator with realistic parameters