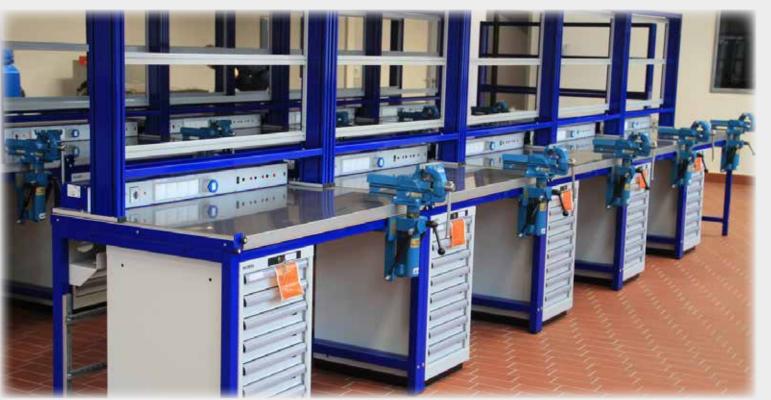

PROFI Laboratory in ESD with Media Channel and Supporting Frames for Training Systems

EASY Mechanical Workstations with detachable stainless steel worktops and movable Training System Frames