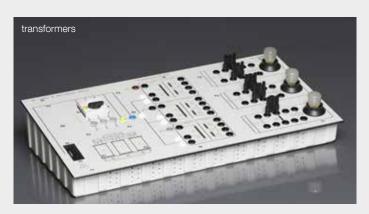

# A4 TRAINING SYSTEMS FOR ELECTRONIC PROFESSIONS

You would like to equip a technical school or training center where different electric or electronic professions should be tought? - hera is at your side and offers multi-disciplinary support. No matter if basics of electronics, electrical installations, control and automation technology or renewable energies, we offer clearly arranged training systems to all these and much more topics. All training systems offer possibilities for multiple set-ups, which allow the students to try out different ways. In total you can choose from more than 150 different training systems with ergonomically tilted hoods, which can be either used suspended in training system frames or directly on the bench top. The training systems help you to implement effective and active lessons basing on your curriculum.