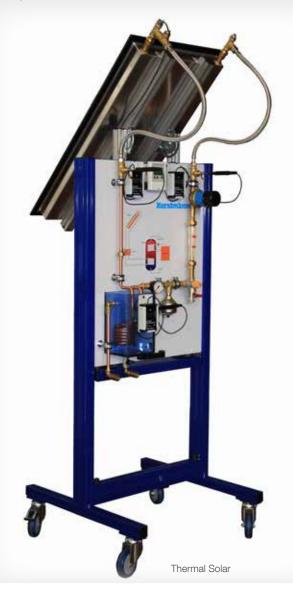

# TRAINING SYSTEMS FOR RENEWABLE ENERGIES

Renewable energy can be generated in many ways. For this reason future experts need a wide range of specific knowledge. hera covers this task with training systems for grid-connected and isolated photovoltaic systems, thermal solar systems, heat pump technology, wind power technology and many more. All simulations are indoor-experiments with original components of real systems. The training stands have measuring sockets at all relevant points and training boxes are transparent and offer a good view to the inner. This is for an even more efficient comprehension.