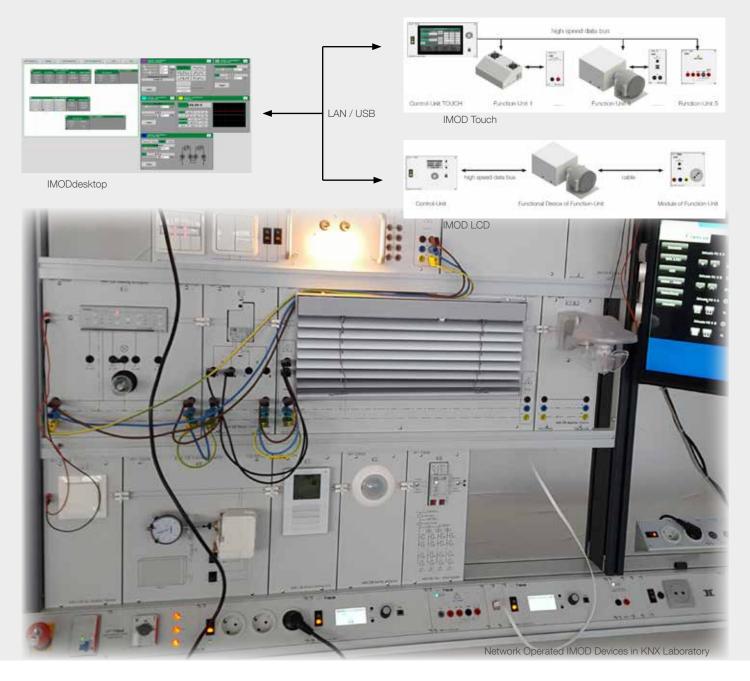

### **ELECTRIC**

### **CLASSROOM EQUIPMENT**

Networking classrooms are getting more and more state of the art. Our IMOD device series with USB interface is predestined for this. It can be easily connected to PCs and due to the web-basing software IMODdesktop it can be centrally controlled from the instructor's workstation, which means e.g. voltage and current can be limitted for the whole room.

Ask for more informations.

IMOD devices and IMODdesktop software is also used in industrial applications

Netwoking IMOD Device Series with central Control Unit Touch in electrical test bench

PROFI Bench with ENERGY Extensions and System Rack