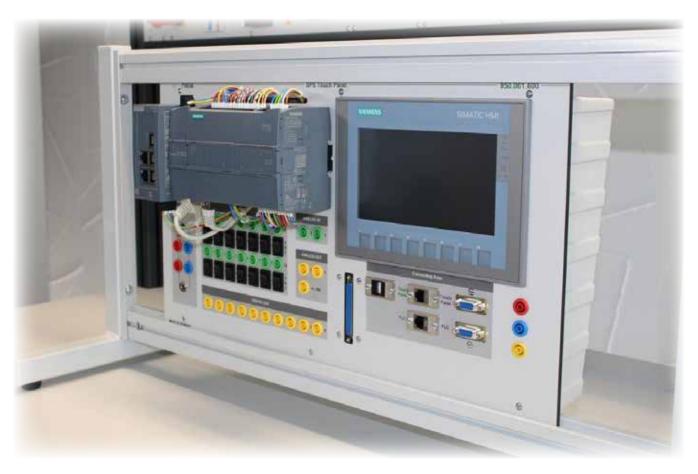

# AUTOMATION TECHNOLOGY AND MECHATRONICAL SYSTEMS

Future mechatronic engineers have to learn quite a lot. We offer a sensor test panel where students learn about the characteristics of industrial sensors as well as first applications for the control of DC motors, AC motors and servo motors. Learn how to program a HMI and different interfaces or start up frequency converter. All our systems base on Siemens SI-MACTIC and come with manuals and exemplary programs.

Mechatronic System COMPACT with SIEMENS S7-1200

Simenes S7-1200 with KTP700

Conveyor with 3phase AC Motor, Frequency G120 and PLC Panel